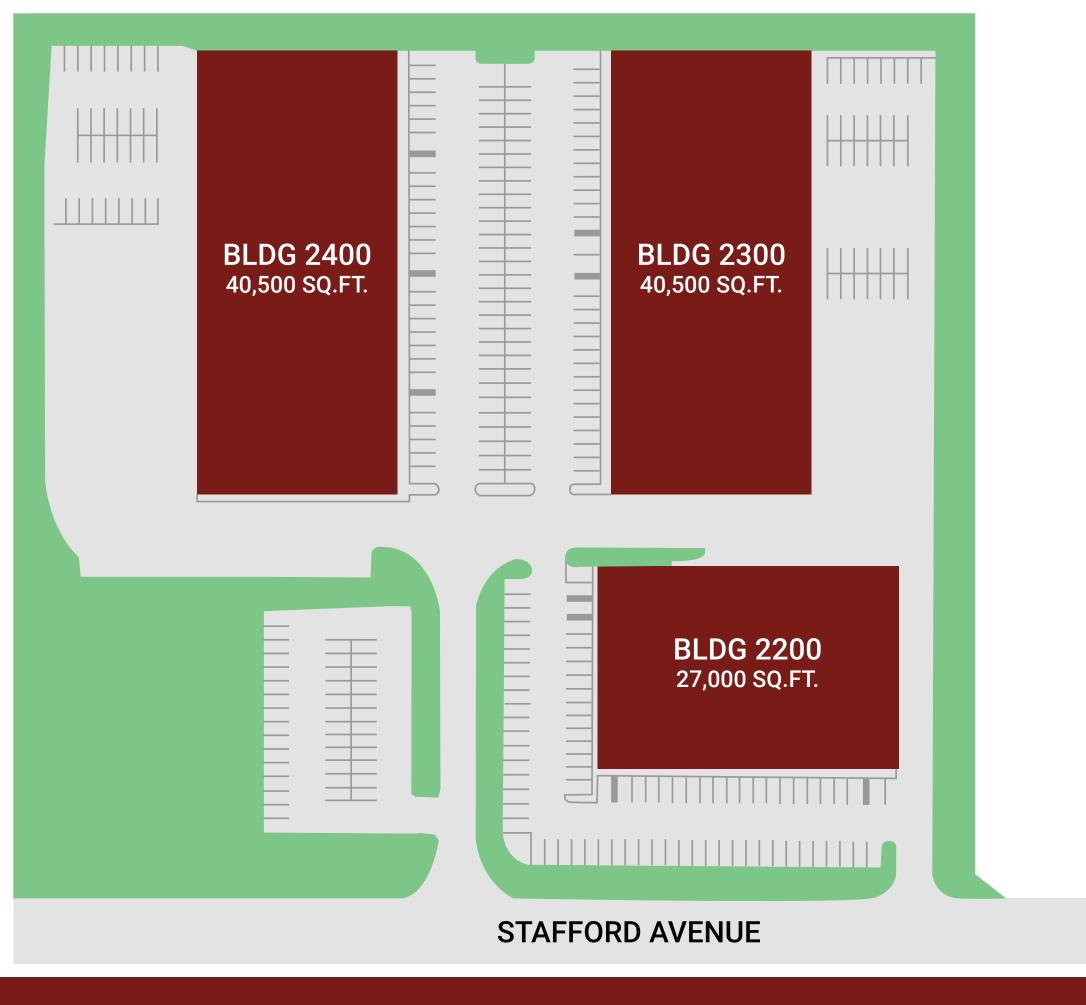

- 108,000 Sq. Ft. light industrial/ flex complex on ±11.75 acres.
- Located along the I-81 corridor less than a mile from Exit 182.

## PROPERTY FEATURES

- Units from 1,342 Sq. Ft. to 31,018 Sq. Ft.
- 20' to 21' Ceilings
- 17 Tailgate Docks including 3 pre-cast ramps for drive-in access
- 3 Grade Level Drive-In Doors
- 40' x 45' Column Spacing
- 175 Car Parking Spaces
- Zoned I-1 (Light Industrial)
- 100% Wet Sprinkler System
- 200 Amp, 208/120V, 3 Phase Power (minimum per unit)
- Public Water and Sewer
- Gas Heat
- Air-Conditioned Offices
- Signage Available