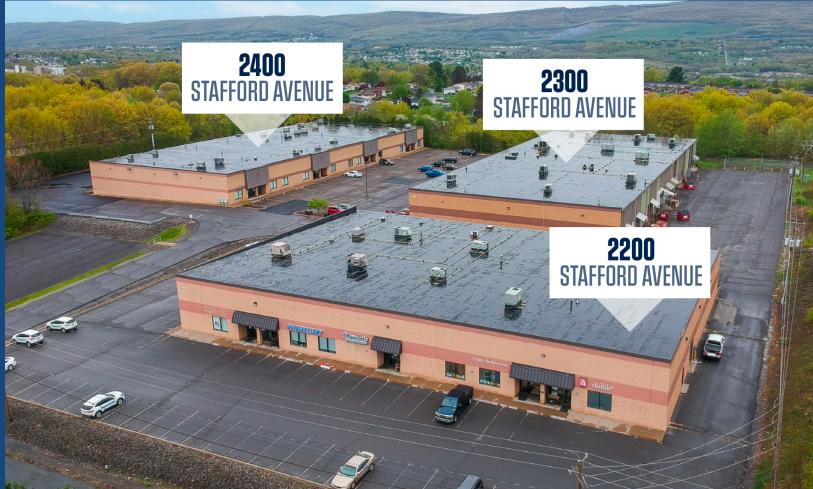

## STAFFORD AVE BUSINESS PARK 2200, 2300 & 2400 STAFFORD AVENUE SCRANTON, PA 18505

- 108,000 Sq. Ft. light industrial/ flex complex on ±11.75 acres.
- Located along the I-81 corridor less than a mile from Exit 182.