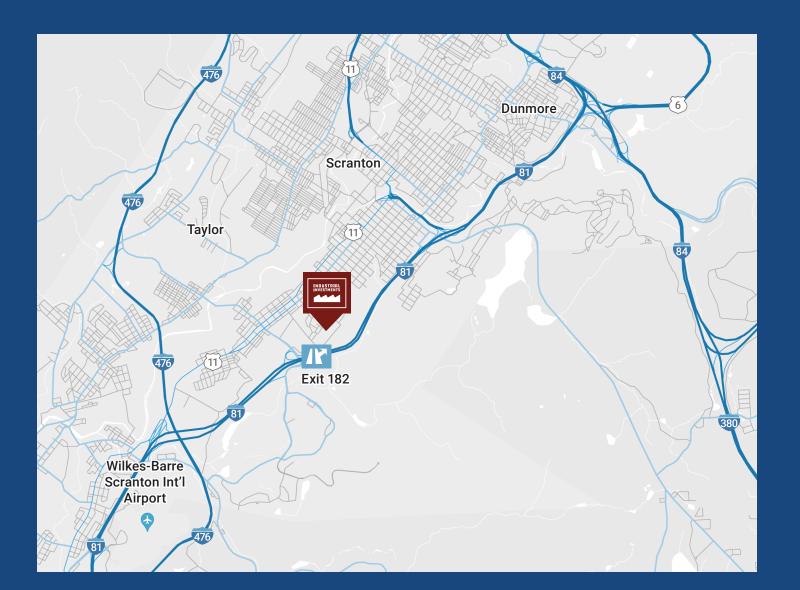

## **SERVICE BEYOND SQUARE FEET**

The Park is situated on two parcels totaling ± 11.75 acres along the I-81 corridor, one of the fastest growing industrial locations in the Northeastern U.S. The site is less than a mile from Exit 182 of I-81 and has convenient access to Philadelphia & New York, both ± a 2 hour drive.

- 108,000 Sq. Ft. light industrial/ flex complex on ±11.75 acres.
- Located along the I-81 corridor less than a mile from Exit 182.