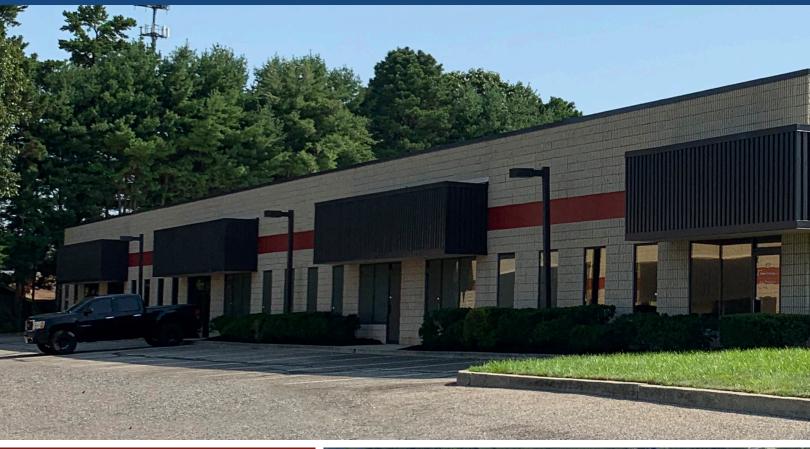

## COMMERCE LANE BUSINESS PARK 419 COMMERCE LANE WEST BERLIN, NJ 08091

- •14,700 SF Building
- Seven Drive-In Doors
- Excellent Location just off Route 73
- Minutes from NJ Turnpike,
   I-295, Route 30, Route 38,
   Route 70, and Philadelphia

## COMMERCE LANE BUSINESS PARK 419 COMMERCE LANE WEST BERLIN, NJ 08091

## **FEATURES**

- · Units from 2,100 Sq. Ft.
- Drive-In Loading
- 15' Clear Ceilings
- 3-Phase Power
- Offices-to-Suit
- · Natural Gas Heating
- Separately Metered
- Flexible C-2 Commercial Zoning