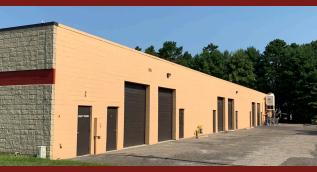

## COMMERCE LANE BUSINESS PARK 419 COMMERCE LANE WEST BERLIN, NJ 08091

- •14,700 SF Building
- Seven Drive-In Doors
- Excellent Location just off Route 73
- Minutes from NJ Turnpike,
   I-295, Route 30, Route 38,
   Route 70, and Philadelphia

## COMMERCE LANE BUSINESS PARK 419 COMMERCE LANE WEST BERLIN, NJ 08091

## **FEATURES**

- · Units from 2,100 Sq. Ft.
- Drive-In Loading
- 15' Clear Ceilings
- 3-Phase Power
- Offices-to-Suit
- · Natural Gas Heating
- Separately Metered
- Flexible C-2 Commercial Zoning