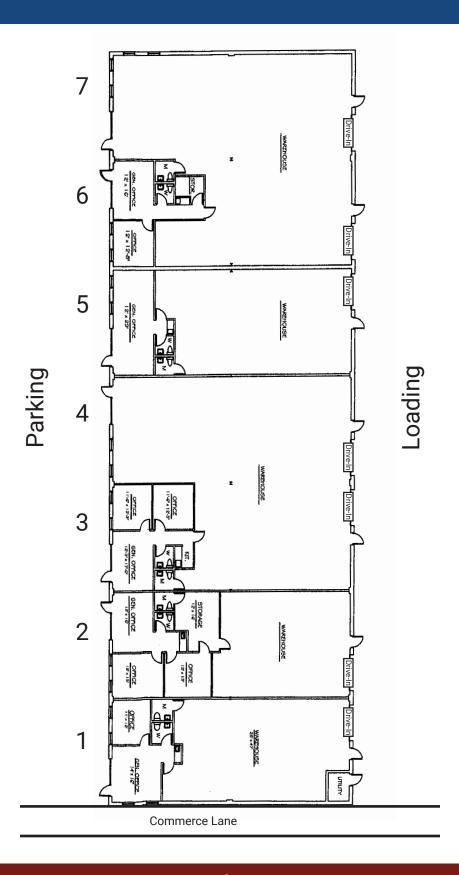

## COMMERCE LANE BUSINESS PARK 419 COMMERCE LANE WEST BERLIN, NJ 08091

- •14,700 SF Building
- Seven Drive-In Doors
- Excellent Location just off Route 73
- Minutes from NJ Turnpike,
   I-295, Route 30, Route 38,
   Route 70, and Philadelphia

## **FEATURES**

- · Units from 2,100 Sq. Ft.
- Drive-In Loading
- 15' Clear Ceilings
- 3-Phase Power
- Offices-to-Suit
- · Natural Gas Heating
- Separately Metered
- Flexible C-2 Commercial Zoning

## **LOADING DETAILS**

Drive-In Doors: 10' W x 12' H