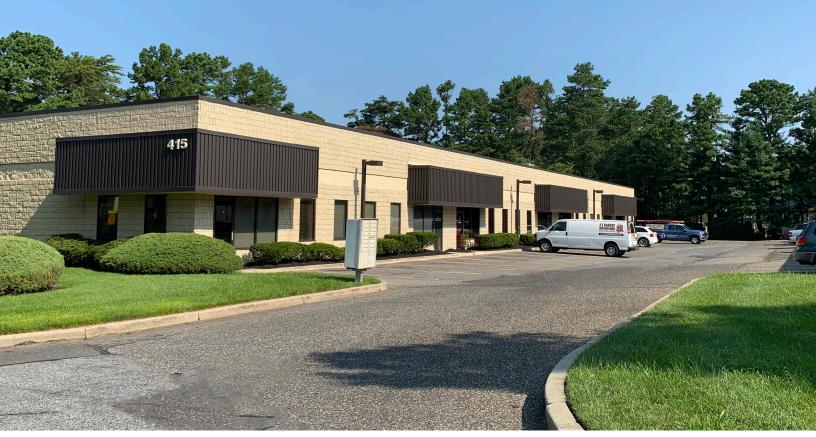

# COMMERCE LANE BUSINESS PARK 415 COMMERCE LANE WEST BERLIN, NJ 08091

- •14,700 SF Building
- Seven Drive-In Doors
- Excellent Location just off Route 73
- Minutes from NJ Turnpike, I-295, Route 30, Route 38, Route 70, and Philadelphia

## COMMERCE LANE BUSINESS PARK 415 COMMERCE LANE WEST BERLIN, NJ 08091

• Units from 2,100 Sq. Ft.

FEATURES

- Drive-In Loading
- •15' Clear Ceilings
- 3-Phase Power
- Offices-to-Suit
- Natural Gas Heating
- Separately Metered
- Flexible C-2 Commercial Zoning