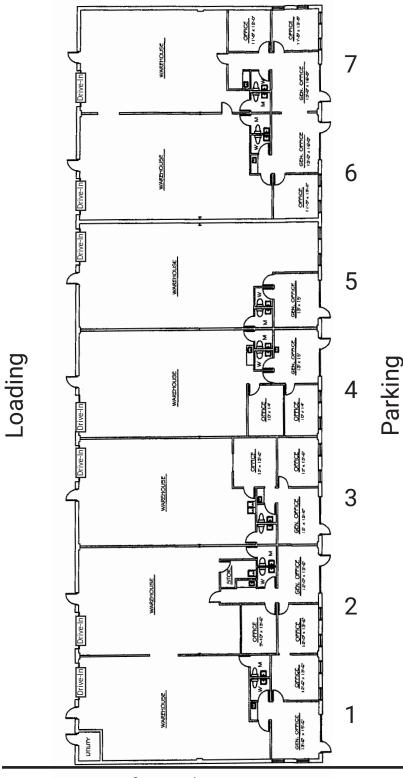

# COMMERCE LANE BUSINESS PARK 415 COMMERCE LANE WEST BERLIN, NJ 08091

- •14,700 SF Building
- Seven Drive-In Doors
- Excellent Location just off Route 73
- Minutes from NJ Turnpike, I-295, Route 30, Route 38, Route 70, and Philadelphia

## COMMERCE LANE BUSINESS PARK 415 COMMERCE LANE WEST BERLIN, NJ 08091

• Units from 2,100 Sq. Ft.

FEATURES

- Drive-In Loading
- •15' Clear Ceilings
- 3-Phase Power
- Offices-to-Suit
- Natural Gas Heating
- Separately Metered
- Flexible C-2 Commercial Zoning

### LOADING DETAILS

- Drive-In Doors: 10' W x 12' H
- Unit 3, Drive-In Door: 10' W x 13'4" H

Commerce Lane