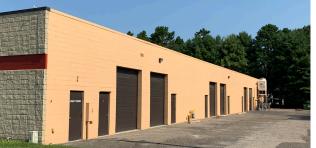

### LOADING DETAILS

- Drive-In Doors: 10' W x 12' H
- Unit 3, Drive-In Door: 10' W x 13'4" H

Commerce Lane