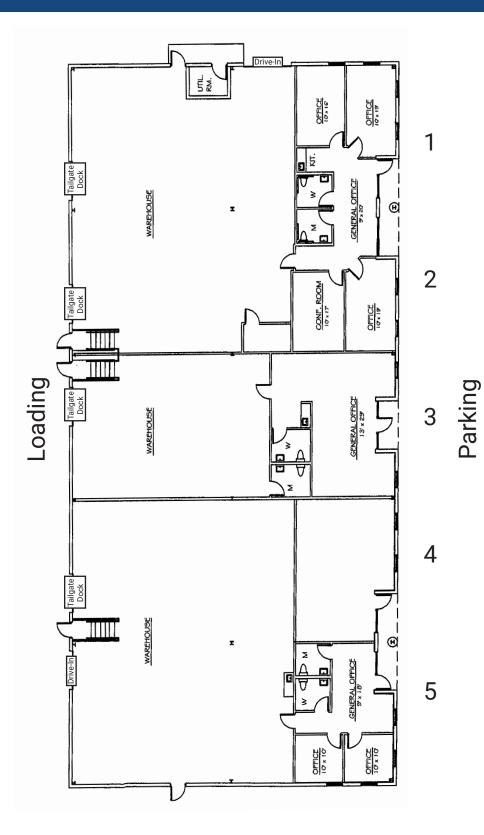

### FEATURES

- Units from 2,100 Sq. Ft.
- Tailgate and Drive-In Loading
- •15' Clear Ceilings
- 3-Phase Power
- Offices-to-Suit
- Public Water and Sewer
- Natural Gas Heating
- Separately Metered
- Flexible C-2 Commercial Zoning
- Master-Planned Business Park

### LOADING DETAILS

- Drive-In Door: 10' W x 12' H
- Tailgate Docks: 8' W x 10' H