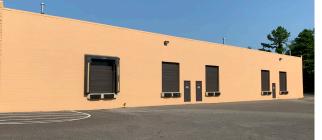

# BLOOMFIELD BUSINESS PARK 417 BLOOMFIELD DRIVE WEST BERLIN, NJ 08091

- •10,500 SF Building
- Four Tailgate Docks and Two Drive-In Doors
- Excellent Location on Route 73
- Minutes from NJ Turnpike, I-295, Route 30, Route 38, Route 70, and Philadelphia

### LOADING DETAILS

- Drive-In Door: 10' W x 12' H
- Tailgate Docks: 8' W x 10' H