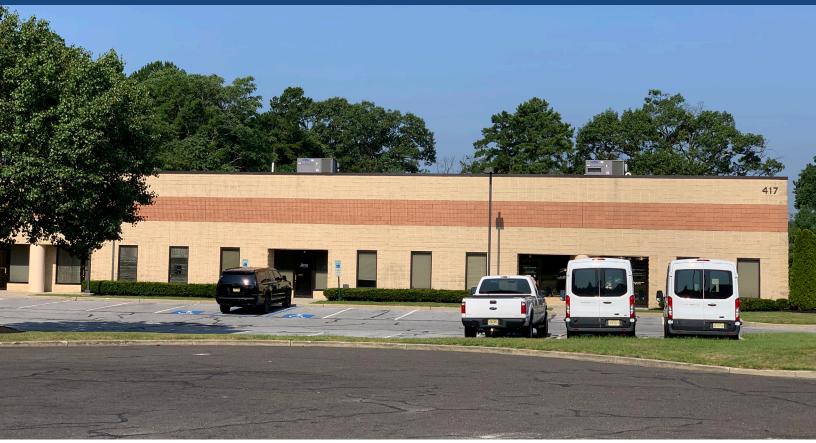

# BLOOMFIELD BUSINESS PARK 417 BLOOMFIELD DRIVE WEST BERLIN, NJ 08091

- •10,500 SF Building
- Four Tailgate Docks and Two Drive-In Doors
- Excellent Location on Route 73
- Minutes from NJ Turnpike, I-295, Route 30, Route 38, Route 70, and Philadelphia

## BLOOMFIELD BUSINESS PARK 417 BLOOMFIELD DRIVE WEST BERLIN, NJ 08091

### FEATURES

- Units from 2,100 Sq. Ft.
- Tailgate and Drive-In Loading
- •15' Clear Ceilings
- 3-Phase Power
- Offices-to-Suit
- Public Water and Sewer
- Natural Gas Heating
- Separately Metered
- Flexible C-2 Commercial Zoning
- Master-Planned Business Park

### LOADING DETAILS

- Drive-In Door: 10' W x 12' H
- Tailgate Docks: 8' W x 10' H