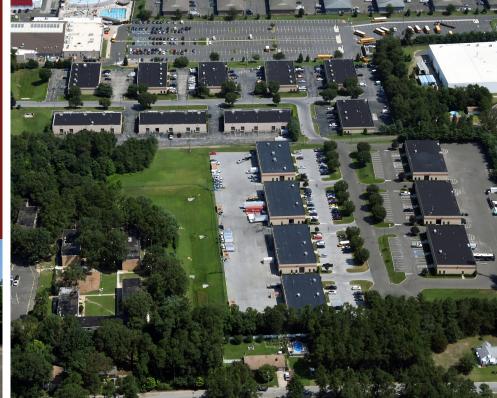

## BLOOMFIELD BUSINESS PARK 415 BLOOMFIELD DRIVE WEST BERLIN, NJ 08091

- •10,500 SF Building
- Five Tailgate Docks and Two Drive-In Doors
- Excellent Location on Route 73
- Minutes from NJ Turnpike,
   I-295, Route 30, Route 38,
   Route 70, and Philadelphia

## BLOOMFIELD BUSINESS PARK 415 BLOOMFIELD DRIVE WEST BERLIN, NJ 08091