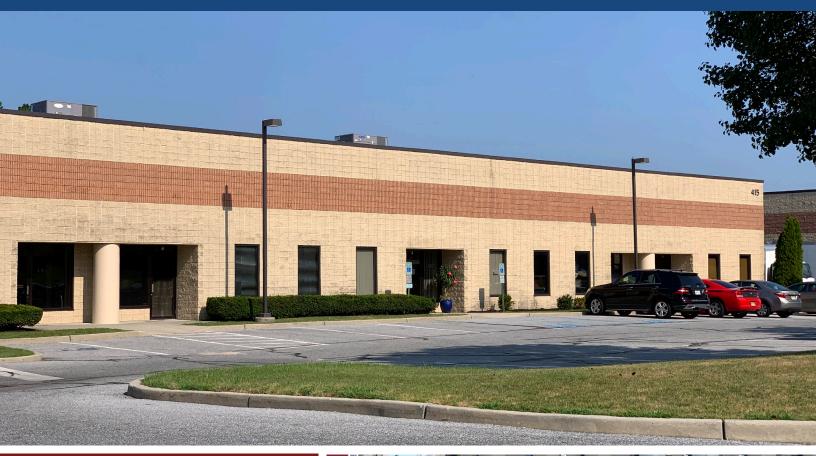

## BLOOMFIELD BUSINESS PARK 415 BLOOMFIELD DRIVE WEST BERLIN, NJ 08091

- •10,500 SF Building
- Five Tailgate Docks and Two Drive-In Doors
- Excellent Location on Route 73
- Minutes from NJ Turnpike,
   I-295, Route 30, Route 38,
   Route 70, and Philadelphia

## BLOOMFIELD BUSINESS PARK 415 BLOOMFIELD DRIVE WEST BERLIN, NJ 08091

## **FEATURES**

- · Units from 2,100 Sq. Ft.
- Tailgate and Drive-In Loading
- 15' Clear Ceilings
- 3-Phase Power
- Offices-to-Suit
- Public Water and Sewer
- Natural Gas Heating
- Separately Metered
- Flexible C-2 Commercial Zoning
- Master-Planned Business Park