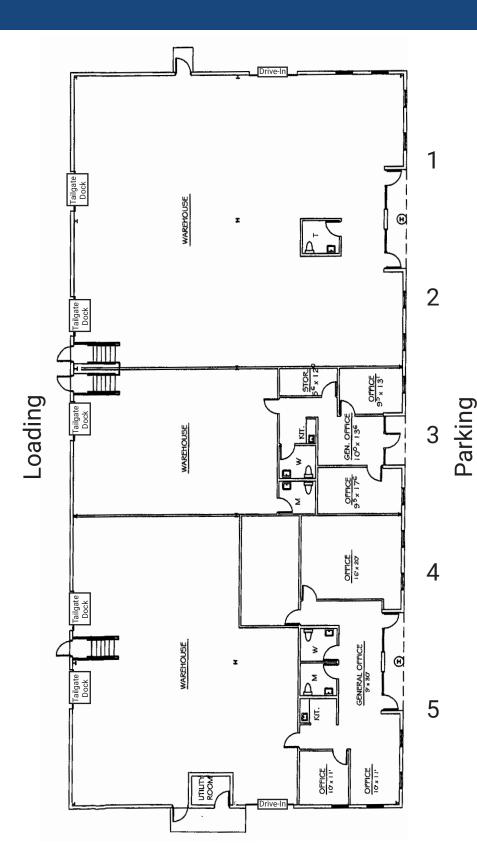

## BLOOMFIELD BUSINESS PARK 415 BLOOMFIELD DRIVE WEST BERLIN, NJ 08091

- •10,500 SF Building
- Five Tailgate Docks and Two Drive-In Doors
- Excellent Location on Route 73
- Minutes from NJ Turnpike,
   I-295, Route 30, Route 38,
   Route 70, and Philadelphia

## **FEATURES**

- · Units from 2,100 Sq. Ft.
- Tailgate and Drive-In Loading
- 15' Clear Ceilings
- 3-Phase Power
- Offices-to-Suit
- Public Water and Sewer
- Natural Gas Heating
- Separately Metered
- Flexible C-2 Commercial Zoning
- Master-Planned Business Park

## LOADING DETAILS

Drive-In Door: 10' W x 12' H

• Tailgate Docks: 8' W x 10' H