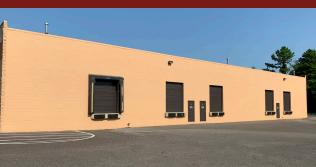

## BLOOMFIELD BUSINESS PARK 415 BLOOMFIELD DRIVE WEST BERLIN, NJ 08091

- •10,500 SF Building
- Five Tailgate Docks and Two Drive-In Doors
- Excellent Location on Route 73
- Minutes from NJ Turnpike,
   I-295, Route 30, Route 38,
   Route 70, and Philadelphia

## LOADING DETAILS

Drive-In Door: 10' W x 12' H

• Tailgate Docks: 8' W x 10' H