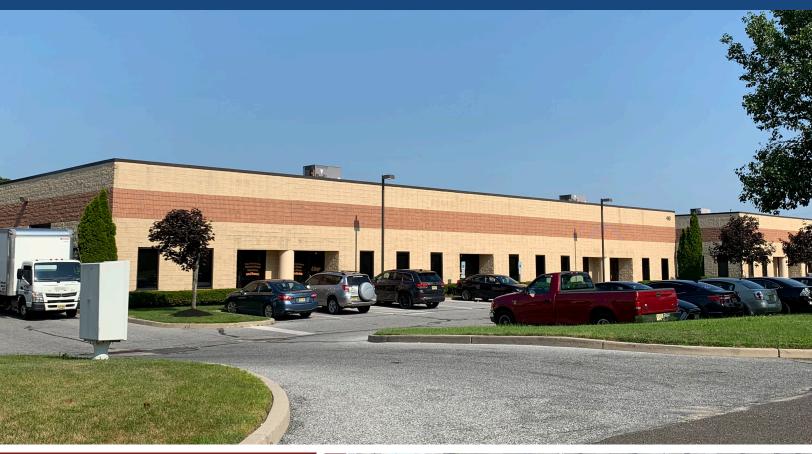

## BLOOMFIELD BUSINESS PARK 413 BLOOMFIELD DRIVE WEST BERLIN, NJ 08091

- •10,500 SF Building
- Five Tailgate Docks and Two Drive-In Doors
- Excellent Location on Route 73
- Minutes from NJ Turnpike,
  I-295, Route 30, Route 38,
  Route 70, and Philadelphia

## BLOOMFIELD BUSINESS PARK 413 BLOOMFIELD DRIVE WEST BERLIN, NJ 08091