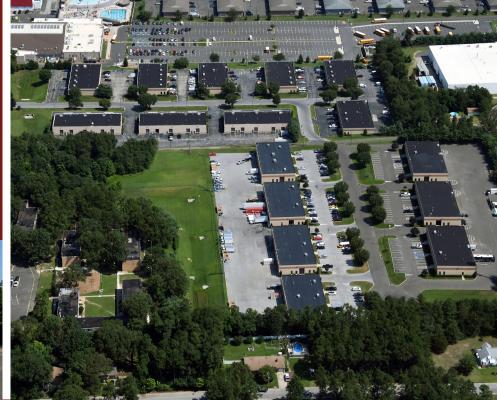

## BLOOMFIELD BUSINESS PARK 413 BLOOMFIELD DRIVE WEST BERLIN, NJ 08091

- •10,500 SF Building
- Five Tailgate Docks and Two Drive-In Doors
- Excellent Location on Route 73
- Minutes from NJ Turnpike,
  I-295, Route 30, Route 38,
  Route 70, and Philadelphia

## BLOOMFIELD BUSINESS PARK 413 BLOOMFIELD DRIVE WEST BERLIN, NJ 08091