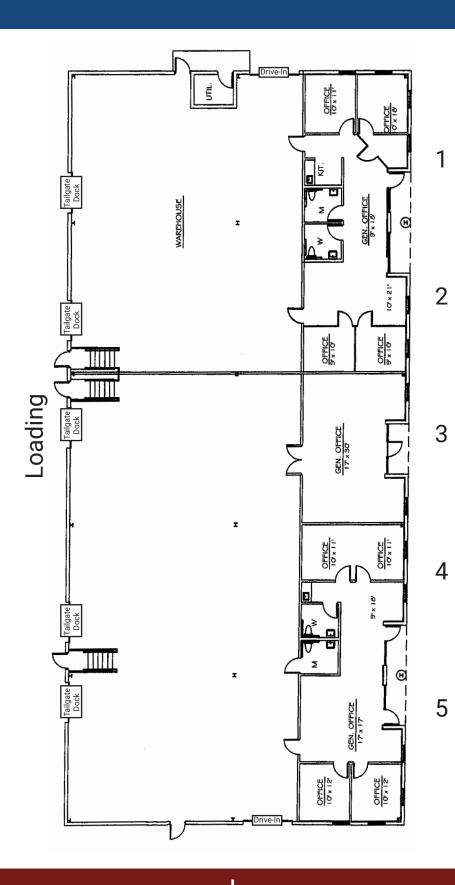

## **FEATURES**

- · Units from 2,100 Sq. Ft.
- Tailgate and Drive-In Loading
- 15' Clear Ceilings
- 3-Phase Power
- Offices-to-Suit
- Public Water and Sewer
- Natural Gas Heating
- Separately Metered
- Flexible C-2 Commercial Zoning
- Master-Planned Business Park

## LOADING DETAILS

• Drive-In Doors: 10' W x 12' H

• Tailgate Docks: 8' W x 10' H