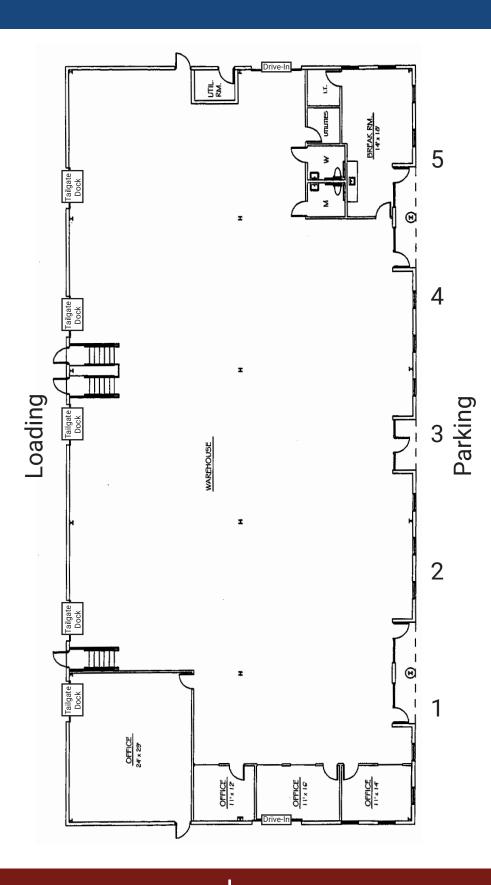

## BLOOMFIELD BUSINESS PARK 412 BLOOMFIELD DRIVE WEST BERLIN, NJ 08091

- •10,500 SF Building
- Five Tailgate Docks and Two Drive-In Doors
- Excellent Location on Route 73
- Minutes from NJ Turnpike,
   I-295, Route 30, Route 38,
   Route 70, and Philadelphia

## **FEATURES**

- · Units from 2,100 Sq. Ft.
- Tailgate and Drive-In Loading
- 15' Clear Ceilings
- 3-Phase Power
- Offices-to-Suit
- Public Water and Sewer
- Natural Gas Heating
- Separately Metered
- Flexible C-2 Commercial Zoning
- Master-Planned Business Park

## LOADING DETAILS

• Drive-In Doors: 10' W x 12' H

• Tailgate Docks: 8' W x 10' H