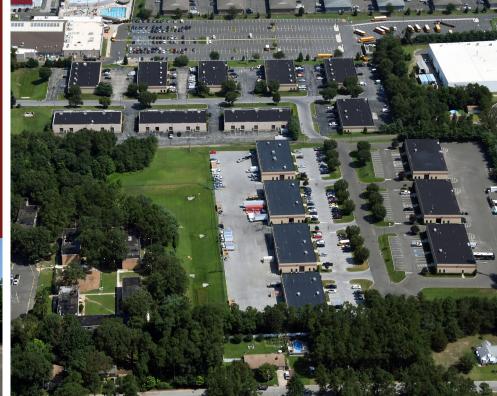

## BLOOMFIELD BUSINESS PARK 412 BLOOMFIELD DRIVE WEST BERLIN, NJ 08091

- •10,500 SF Building
- Five Tailgate Docks and Two Drive-In Doors
- Excellent Location on Route 73
- Minutes from NJ Turnpike,
   I-295, Route 30, Route 38,
   Route 70, and Philadelphia

## BLOOMFIELD BUSINESS PARK 412 BLOOMFIELD DRIVE WEST BERLIN, NJ 08091