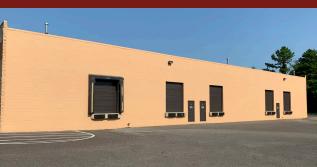

## LOADING DETAILS

• Drive-In Doors: 10' W x 12' H

• Tailgate Docks: 8' W x 10' H