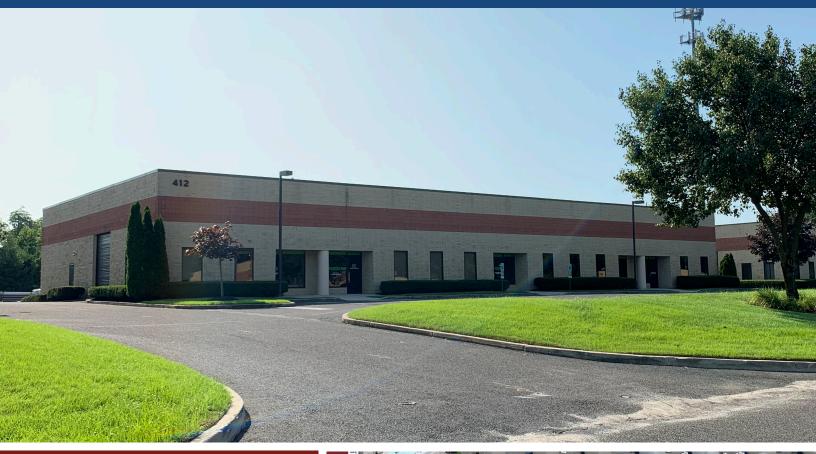

## BLOOMFIELD BUSINESS PARK 412 BLOOMFIELD DRIVE WEST BERLIN, NJ 08091

- •10,500 SF Building
- Five Tailgate Docks and Two Drive-In Doors
- Excellent Location on Route 73
- Minutes from NJ Turnpike,
   I-295, Route 30, Route 38,
   Route 70, and Philadelphia

## BLOOMFIELD BUSINESS PARK 412 BLOOMFIELD DRIVE WEST BERLIN, NJ 08091