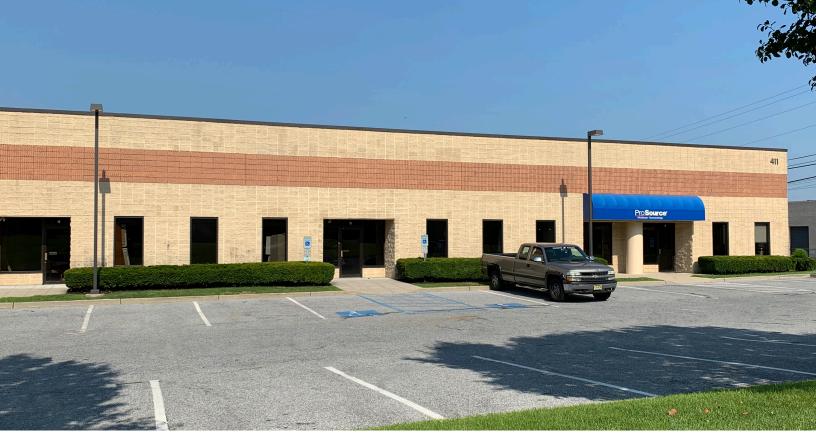

# BLOOMFIELD BUSINESS PARK 411 BLOOMFIELD DRIVE WEST BERLIN, NJ 08091

- •10,500 SF Building
- Two Tailgate Docks (expandable to five) and One Drive-In Door
- Excellent Location on Route 73
- Minutes from NJ Turnpike, I-295, Route 30, Route 38, Route 70, and Philadelphia

## BLOOMFIELD BUSINESS PARK 411 BLOOMFIELD DRIVE WEST BERLIN, NJ 08091