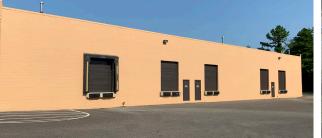

#### LOADING DETAILS

- Drive-In Door: 10' W x 12' H
- Tailgate Docks: 8' W x 10' H