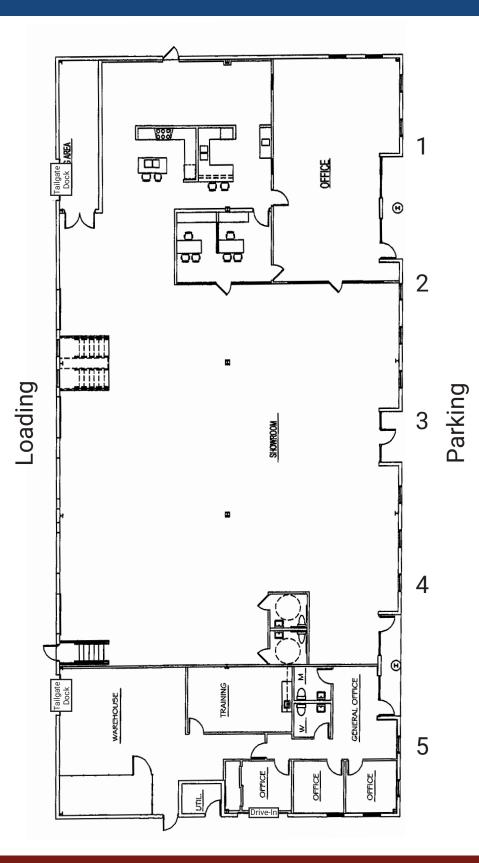

### FEATURES

- Units from 2,100 Sq. Ft.
- Tailgate and Drive-In Loading
- 15' Clear Ceilings
- 3-Phase Power
- Offices-to-Suit
- Public Water and Sewer
- Natural Gas Heating
- Separately Metered
- Flexible C-2 Commercial Zoning
- Master-Planned Business Park

#### LOADING DETAILS

- Drive-In Door: 10' W x 12' H
- Tailgate Docks: 8' W x 10' H