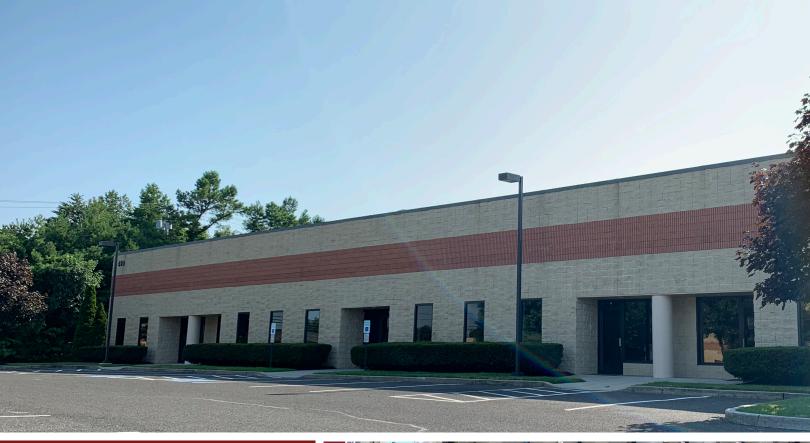

## BLOOMFIELD BUSINESS PARK 410 BLOOMFIELD DRIVE WEST BERLIN, NJ 08091

- •10,500 SF Building
- Five Tailgate Docks and Two Drive-In Doors
- Excellent Location on Route 73
- Minutes from NJ Turnpike,
   I-295, Route 30, Route 38,
   Route 70, and Philadelphia

## BLOOMFIELD BUSINESS PARK 410 BLOOMFIELD DRIVE WEST BERLIN, NJ 08091