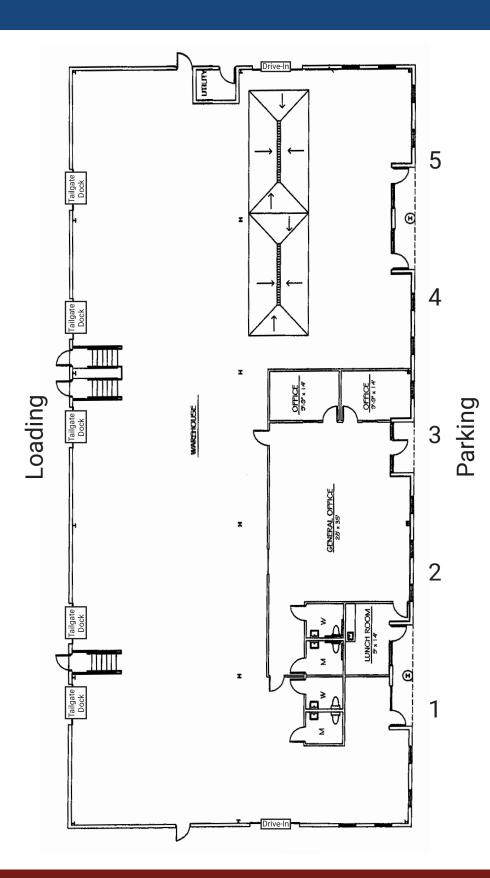

## BLOOMFIELD BUSINESS PARK 410 BLOOMFIELD DRIVE WEST BERLIN, NJ 08091

- •10,500 SF Building
- Five Tailgate Docks and Two Drive-In Doors
- Excellent Location on Route 73
- Minutes from NJ Turnpike,
   I-295, Route 30, Route 38,
   Route 70, and Philadelphia

## **FEATURES**

- Units from 2,100 Sq. Ft.
- Tailgate and Drive-In Loading
- 15' Clear Ceilings
- 3-Phase Power
- Offices-to-Suit
- Public Water and Sewer
- Natural Gas Heating
- Separately Metered
- Flexible C-2 Commercial Zoning
- Master-Planned Business Park

## LOADING DETAILS

Drive-In Doors: 10' W x 12' H

• Tailgate Docks: 8' W x 10' H