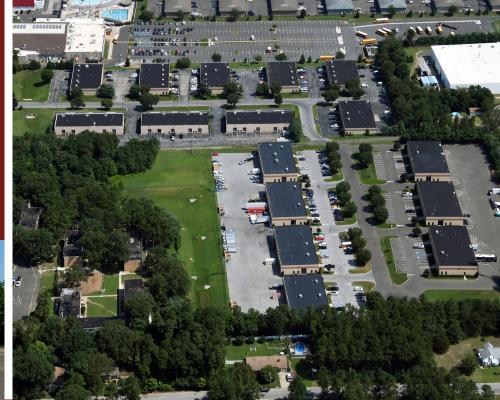

## BLOOMFIELD BUSINESS PARK 410 BLOOMFIELD DRIVE WEST BERLIN, NJ 08091

- •10,500 SF Building
- Five Tailgate Docks and Two Drive-In Doors
- Excellent Location on Route 73
- Minutes from NJ Turnpike,
   I-295, Route 30, Route 38,
   Route 70, and Philadelphia

## BLOOMFIELD BUSINESS PARK 410 BLOOMFIELD DRIVE WEST BERLIN, NJ 08091