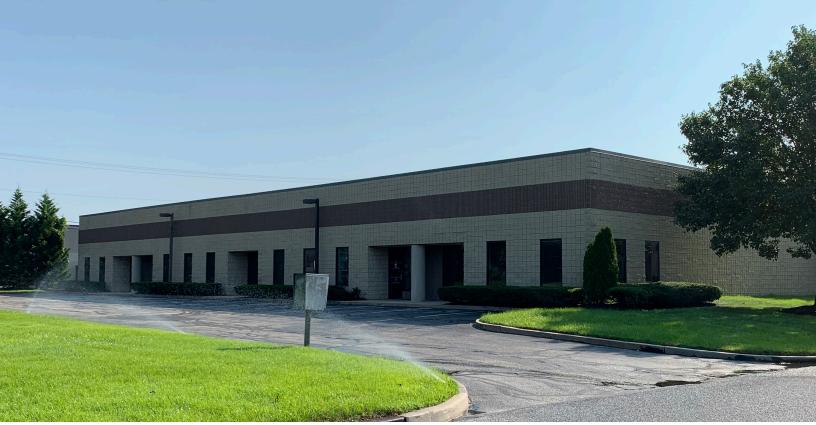

## BLOOMFIELD BUSINESS PARK 409 BLOOMFIELD DRIVE WEST BERLIN, NJ 08091

- •10,500 SF Building
- Five Drive-In Doors
- Excellent Location on Route 73
- Minutes from NJ Turnpike, I-295, Route 30, Route 38, Route 70, and Philadelphia

## FEATURES

- Units from 2,100 Sq. Ft.
- Drive-In Loading
- •15' Clear Ceilings
- 3-Phase Power
- Offices-to-Suit
- Public Water and Sewer
- Natural Gas Heating
- Separately Metered
- Flexible C-2 Commercial Zoning
- Master-Planned Business Park