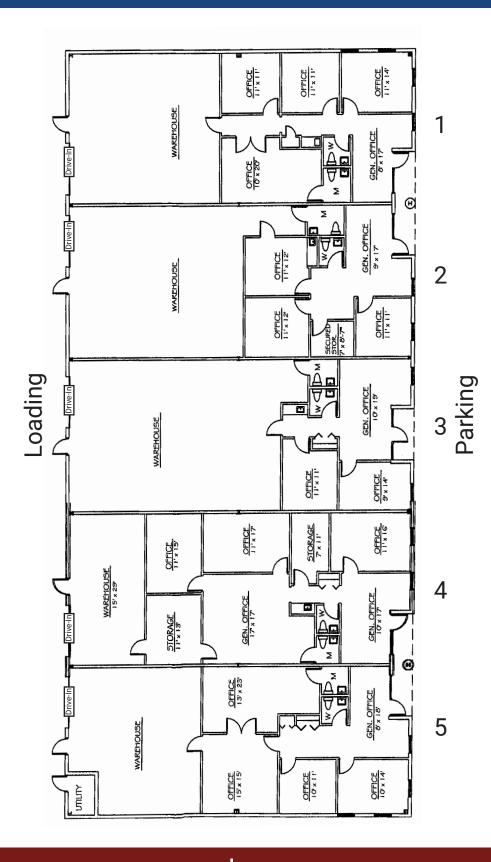

## FEATURES

- Units from 2,100 Sq. Ft.
- Drive-In Loading
- •15' Clear Ceilings
- 3-Phase Power
- Offices-to-Suit
- Public Water and Sewer
- Natural Gas Heating
- Separately Metered
- Flexible C-2 Commercial Zoning
- Master-Planned Business Park

## LOADING DETAILS

• Drive-In Doors: 10' W x 12' H

The information herein is from sources deemed reliable, but is not guaranteed. All measurements are approximate. 215.542.8017 INDUSTRIALINVESTMENTS.COM