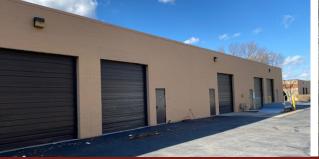

## LOADING DETAILS

• Drive-In Doors: 10' W x 12' H

The information herein is from sources deemed reliable, but is not guaranteed. All measurements are approximate. 215.542.8017 INDUSTRIALINVESTMENTS.COM