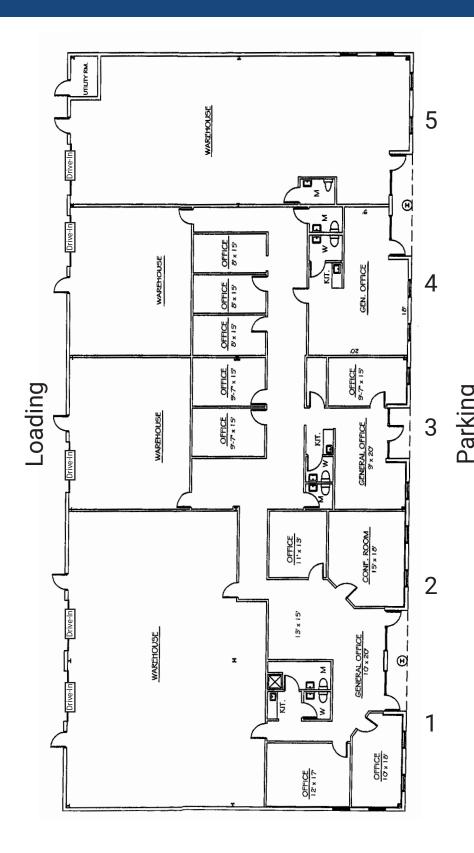

## **FEATURES**

- · Units from 2,100 Sq. Ft.
- Drive-In Loading
- 15' Clear Ceilings
- 3-Phase Power
- Offices-to-Suit
- Public Water and Sewer
- Natural Gas Heating
- Separately Metered
- Flexible C-2 Commercial Zoning
- Master-Planned Business Park

## **LOADING DETAILS**

• Drive-In Doors: 10' W x 12' H