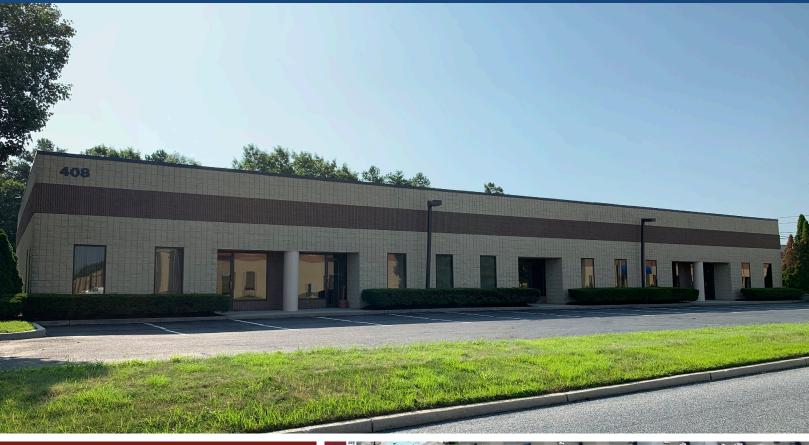

## BLOOMFIELD BUSINESS PARK 408 BLOOMFIELD DRIVE WEST BERLIN, NJ 08091

- •10,500 SF Building
- Five Drive-In Doors
- Excellent Location on Route 73
- Minutes from NJ Turnpike,
  I-295, Route 30, Route 38,
  Route 70, and Philadelphia

## BLOOMFIELD BUSINESS PARK 408 BLOOMFIELD DRIVE WEST BERLIN, NJ 08091