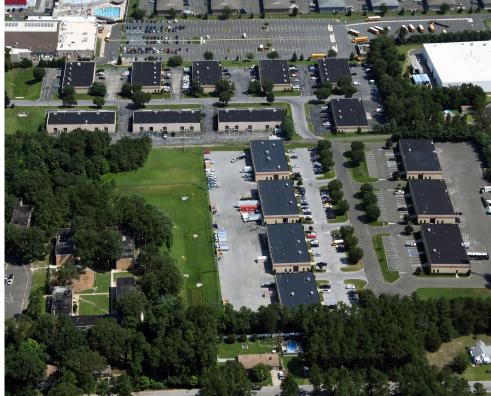

## BLOOMFIELD BUSINESS PARK 408 BLOOMFIELD DRIVE WEST BERLIN, NJ 08091

- •10,500 SF Building
- Five Drive-In Doors
- Excellent Location on Route 73
- Minutes from NJ Turnpike,
  I-295, Route 30, Route 38,
  Route 70, and Philadelphia

## BLOOMFIELD BUSINESS PARK 408 BLOOMFIELD DRIVE WEST BERLIN, NJ 08091