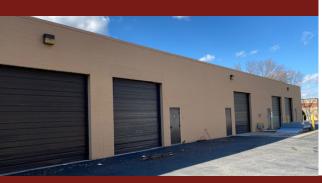

## BLOOMFIELD BUSINESS PARK 408 BLOOMFIELD DRIVE WEST BERLIN, NJ 08091





- •10,500 SF Building
- Five Drive-In Doors
- Excellent Location on Route 73
- Minutes from NJ Turnpike,
  I-295, Route 30, Route 38,
  Route 70, and Philadelphia





FOR MORE INFORMATION: | 215.542.8017 | INDUSTRIALINVESTMENTS.COM

## BLOOMFIELD BUSINESS PARK 408 BLOOMFIELD DRIVE WEST BERLIN, NJ 08091





## **FEATURES**

- · Units from 2,100 Sq. Ft.
- Drive-In Loading
- 15' Clear Ceilings
- 3-Phase Power
- Offices-to-Suit
- Public Water and Sewer
- Natural Gas Heating
- Separately Metered
- Flexible C-2 Commercial Zoning
- Master-Planned Business Park

## **LOADING DETAILS**

• Drive-In Doors: 10' W x 12' H