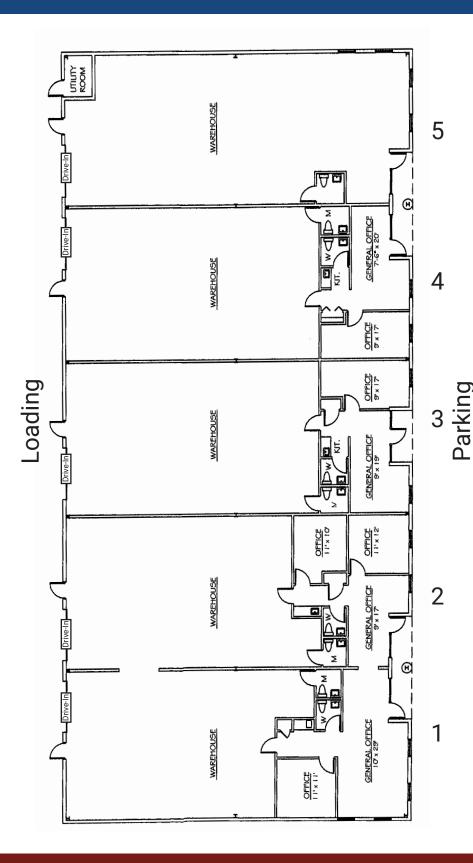

## **FEATURES**

- · Units from 2,100 Sq. Ft.
- Drive-In Loading
- 15' Clear Ceilings
- 3-Phase Power
- Offices-to-Suit
- Public Water and Sewer
- Natural Gas Heating
- Separately Metered
- Flexible C-2 Commercial Zoning
- Master-Planned Business Park

## LOADING DETAILS

- Drive-In Doors: 10' W x 12' H
- Unit 3, Drive-In Door: 10' W x 12'8" H