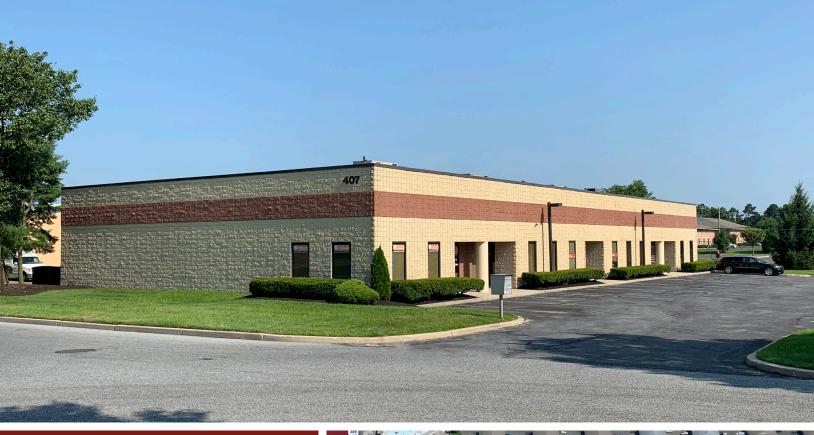

## BLOOMFIELD BUSINESS PARK 407 BLOOMFIELD DRIVE WEST BERLIN, NJ 08091

- •10,500 SF Building
- Five Drive-In Doors
- Excellent Location on Route 73
- Minutes from NJ Turnpike,
  I-295, Route 30, Route 38,
  Route 70, and Philadelphia

## BLOOMFIELD BUSINESS PARK 407 BLOOMFIELD DRIVE WEST BERLIN, NJ 08091