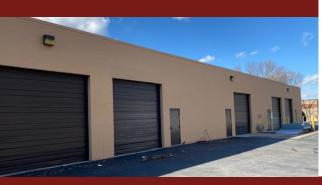

## LOADING DETAILS

- Drive-In Doors: 10' W x 12' H
- Unit 3, Drive-In Door: 10' W x 12'8" H