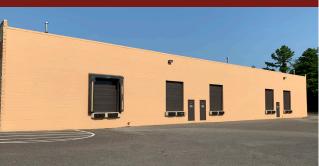

## LOADING DETAILS

• Drive-In Door: 10' W x 12' H

• Tailgate Docks: 8' W x 10' H