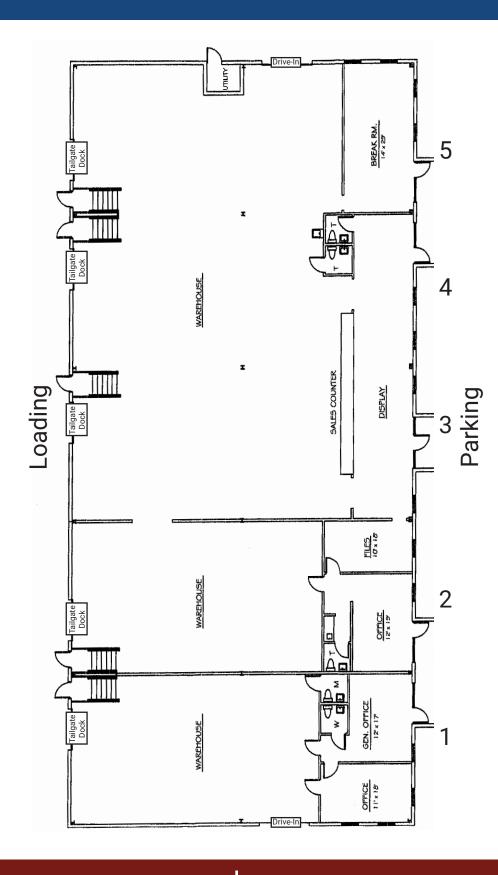

## BLOOMFIELD BUSINESS PARK 404 BLOOMFIELD DRIVE WEST BERLIN, NJ 08091

- •10,500 SF Building
- Five Tailgate Docks and Two Drive-In Doors
- Excellent Location on Route 73
- Minutes from NJ Turnpike,
   I-295, Route 30, Route 38,
   Route 70, and Philadelphia

## **FEATURES**

- Units from 2,100 Sq. Ft.
- Tailgate and Drive-In Loading
- 15' Clear Ceilings
- 3-Phase Power
- Offices-to-Suit
- Public Water and Sewer
- Natural Gas Heating
- Separately Metered
- Flexible C-2 Commercial Zoning
- Master-Planned Business Park

## LOADING DETAILS

• Drive-In Door: 10' W x 12' H

• Tailgate Docks: 8' W x 10' H