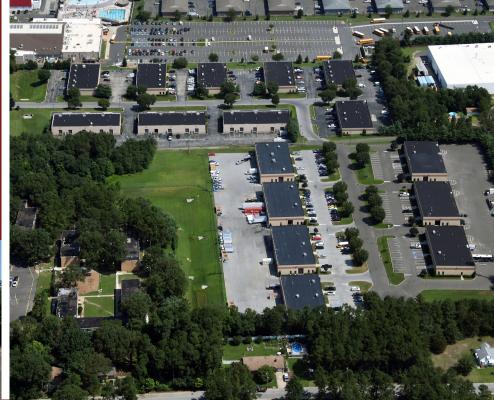

## BLOOMFIELD BUSINESS PARK 404 BLOOMFIELD DRIVE WEST BERLIN, NJ 08091

- •10,500 SF Building
- Five Tailgate Docks and Two Drive-In Doors
- Excellent Location on Route 73
- Minutes from NJ Turnpike,
   I-295, Route 30, Route 38,
   Route 70, and Philadelphia

## BLOOMFIELD BUSINESS PARK 404 BLOOMFIELD DRIVE WEST BERLIN, NJ 08091