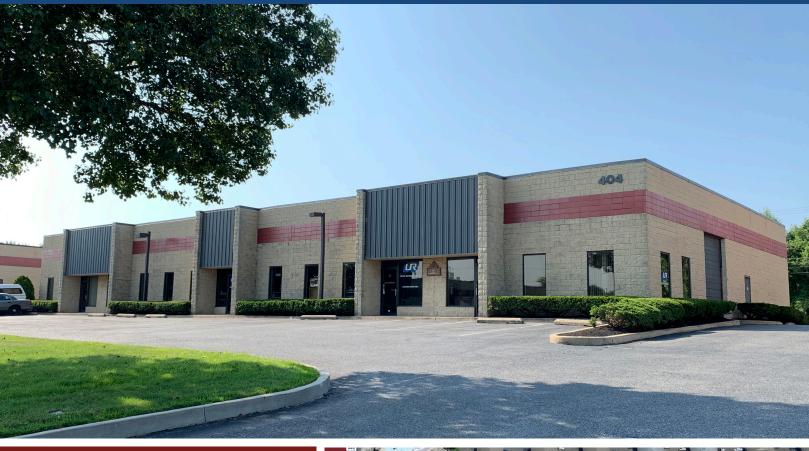

## BLOOMFIELD BUSINESS PARK 404 BLOOMFIELD DRIVE WEST BERLIN, NJ 08091

- •10,500 SF Building
- Five Tailgate Docks and Two Drive-In Doors
- Excellent Location on Route 73
- Minutes from NJ Turnpike,
   I-295, Route 30, Route 38,
   Route 70, and Philadelphia

## BLOOMFIELD BUSINESS PARK 404 BLOOMFIELD DRIVE WEST BERLIN, NJ 08091