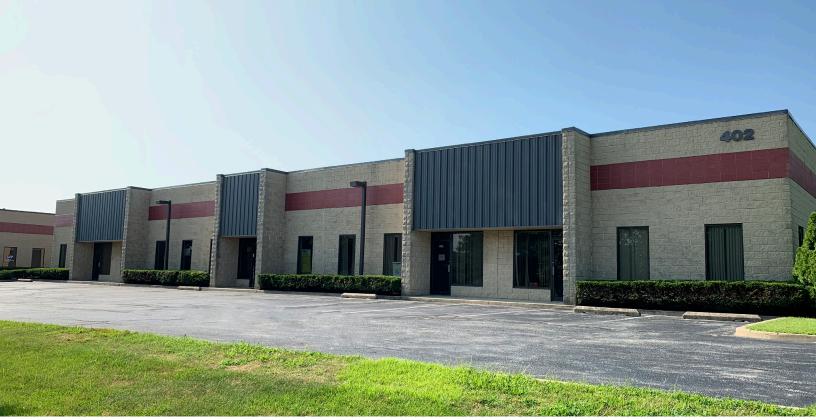

# BLOOMFIELD BUSINESS PARK 402 BLOOMFIELD DRIVE WEST BERLIN, NJ 08091

- •10,500 SF Building
- Five Tailgate Docks and One Drive-In Door
- Excellent Location on Route 73
- Minutes from NJ Turnpike, I-295, Route 30, Route 38, Route 70, and Philadelphia

## BLOOMFIELD BUSINESS PARK 402 BLOOMFIELD DRIVE WEST BERLIN, NJ 08091