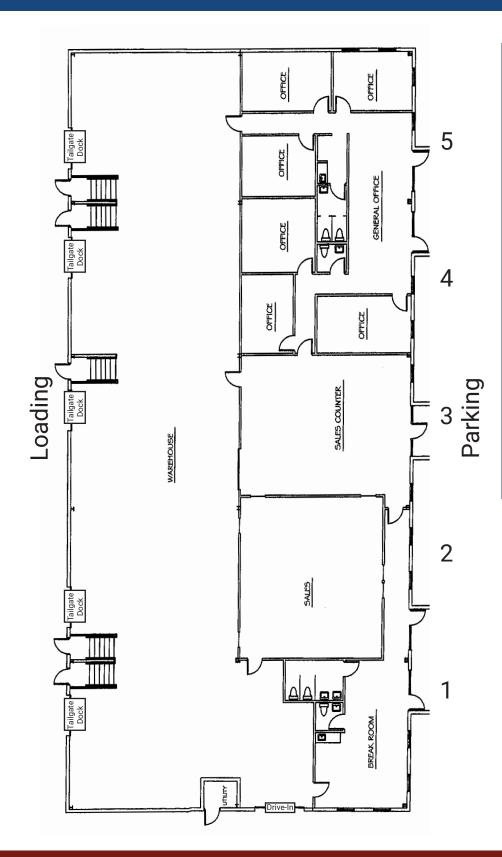

# BLOOMFIELD BUSINESS PARK 402 BLOOMFIELD DRIVE WEST BERLIN, NJ 08091

- •10,500 SF Building
- Five Tailgate Docks and One Drive-In Door
- Excellent Location on Route 73
- Minutes from NJ Turnpike, I-295, Route 30, Route 38, Route 70, and Philadelphia

### FEATURES

- Units from 2,100 Sq. Ft.
- Tailgate and Drive-In Loading
- •15' Clear Ceilings
- 3-Phase Power
- Offices-to-Suit
- Public Water and Sewer
- Natural Gas Heating
- Separately Metered
- Flexible C-2 Commercial Zoning
- Master-Planned Business Park

### LOADING DETAILS

- Drive-In Door: 10' W x 12' H
- Tailgate Docks: 8' W x 10' H