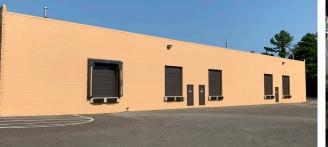

### LOADING DETAILS

- Drive-In Door: 10' W x 12' H
- Tailgate Docks: 8' W x 10' H