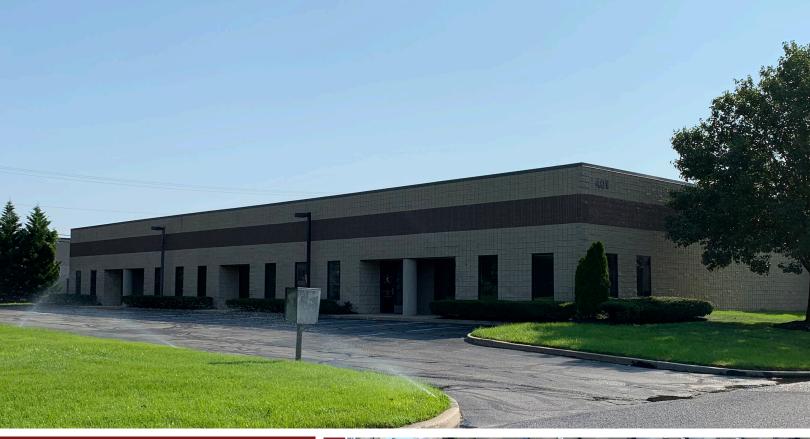

## BLOOMFIELD BUSINESS PARK 401 BLOOMFIELD DRIVE WEST BERLIN, NJ 08091

- •10,500 SF Building
- Five Drive-In Doors
- Excellent Location on Route 73
- Minutes from NJ Turnpike,
  I-295, Route 30, Route 38,
  Route 70, and Philadelphia

## BLOOMFIELD BUSINESS PARK 401 BLOOMFIELD DRIVE WEST BERLIN, NJ 08091