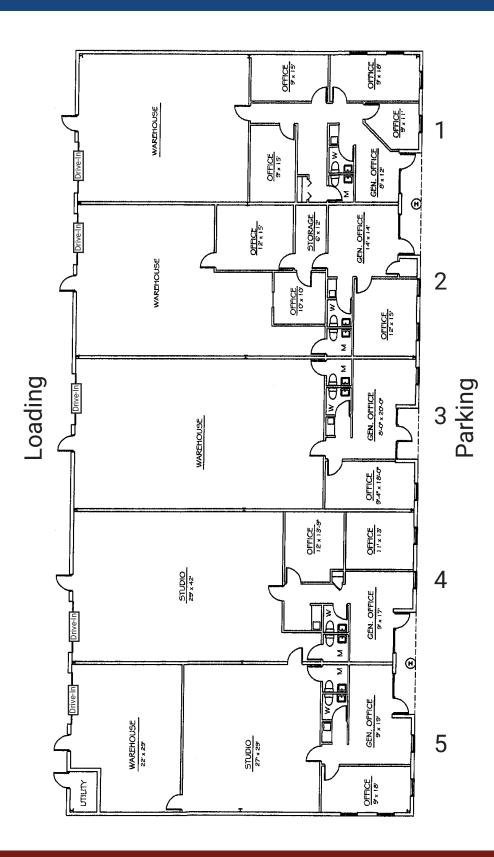

## **FEATURES**

- · Units from 2,100 Sq. Ft.
- Drive-In Loading
- 15' Clear Ceilings
- 3-Phase Power
- Offices-to-Suit
- Public Water and Sewer
- Natural Gas Heating
- Separately Metered
- Flexible C-2 Commercial Zoning
- Master-Planned Business Park

## LOADING DETAILS

• Drive-In Doors: 10' W x 12' H