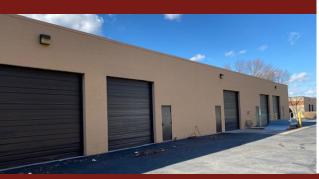

## BLOOMFIELD BUSINESS PARK 401 BLOOMFIELD DRIVE WEST BERLIN, NJ 08091





- •10,500 SF Building
- Five Drive-In Doors
- Excellent Location on Route 73
- Minutes from NJ Turnpike,
  I-295, Route 30, Route 38,
  Route 70, and Philadelphia





FOR MORE INFORMATION: | 215.542.8017 | INDUSTRIALINVESTMENTS.COM

## BLOOMFIELD BUSINESS PARK 401 BLOOMFIELD DRIVE WEST BERLIN, NJ 08091





## **FEATURES**

- · Units from 2,100 Sq. Ft.
- Drive-In Loading
- 15' Clear Ceilings
- 3-Phase Power
- Offices-to-Suit
- Public Water and Sewer
- Natural Gas Heating
- Separately Metered
- Flexible C-2 Commercial Zoning
- Master-Planned Business Park

## LOADING DETAILS

• Drive-In Doors: 10' W x 12' H