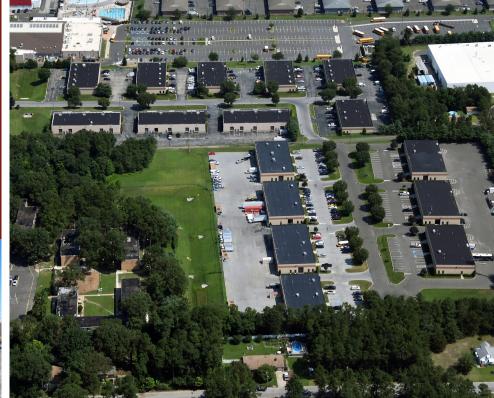

## BLOOMFIELD BUSINESS PARK 401 BLOOMFIELD DRIVE WEST BERLIN, NJ 08091

- •10,500 SF Building
- Five Drive-In Doors
- Excellent Location on Route 73
- Minutes from NJ Turnpike,
  I-295, Route 30, Route 38,
  Route 70, and Philadelphia