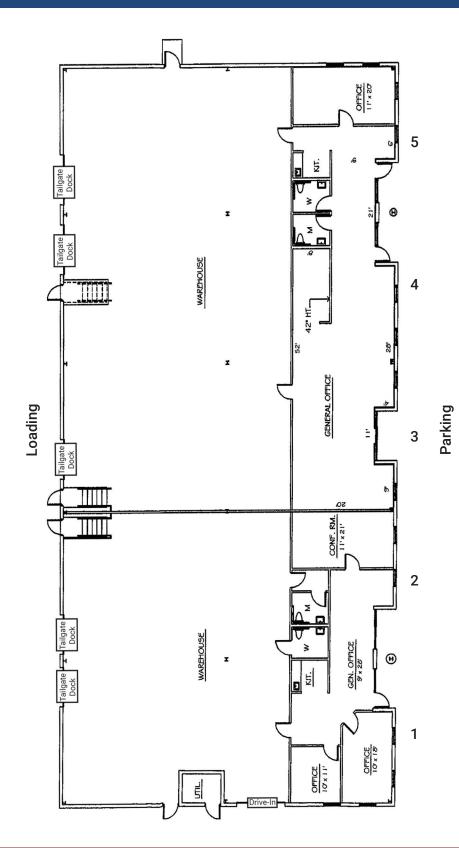

# BLOOMFIELD BUSINESS PARK 414 BLOOMFIELD DRIVE WEST BERLIN, NJ 08091

- •10,500 sq. ft. Building
- •5 Tailgate and 1 Drive-In Door
- Excellent Location on Route 73

• Minutes from NJ Turnpike, I-295, Route 30, Route 38, Route 70, and Philadelphia

### FEATURES

- Units from 2,100 sq. ft.
- Tailgate and Drive-In Loading
- 15' Clear Ceilings
- 3-Phase Power
- Offices-to-Suit
- Public Water and Sewer
- Natural Gas Heating
- Separately Metered
- Flexible C-2 Commercial Zoning
- Master-Planned Business Park

### LOADING DETAILS

- Drive-In Door: 10' W x 12' H
- Tailgate Docks: 8'W x 10' H