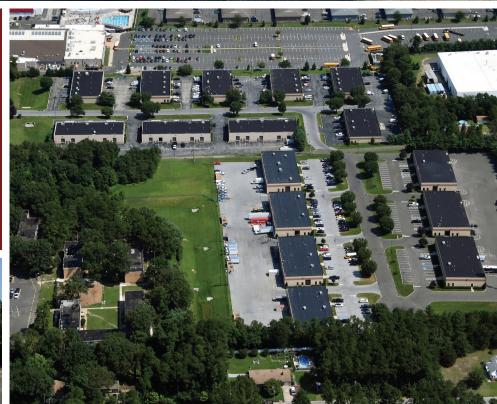

# BLOOMFIELD BUSINESS PARK 414 BLOOMFIELD DRIVE WEST BERLIN, NJ 08091

- •10,500 sq. ft. Building
- •5 Tailgate and 1 Drive-In Door
- Excellent Location on Route 73

• Minutes from NJ Turnpike, I-295, Route 30, Route 38, Route 70, and Philadelphia

# BLOOMFIELD BUSINESS PARK 414 BLOOMFIELD DRIVE WEST BERLIN, NJ 08091