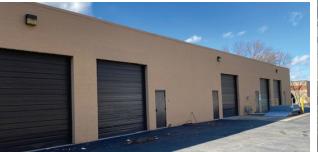

## LOADING DETAILS

• Drive-In Doors: 10' W x 12' H

**BROKERS PROTECTED** 

The information herein is from sources deemed reliable, but is not guaranteed. All measurements are approximate. 215.542.8017 INDUSTRIALINVESTMENTS.COM