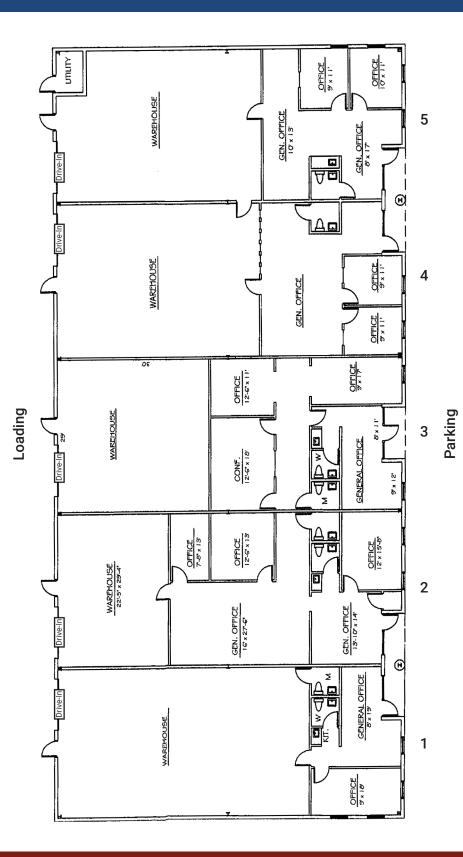

## FEATURES

- Units from 2,100 sq. ft.
- Drive-In Loading
- 15' Clear Ceilings
- 3-Phase Power
- Offices-to-Suit
- Public Water and Sewer
- Natural Gas Heating
- Separately Metered
- Flexible C-2 Commercial Zoning
- Master-Planned Business Park