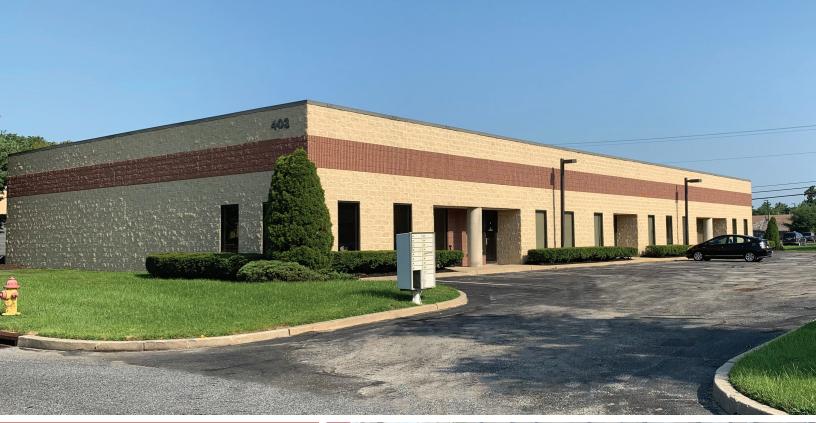

## BLOOMFIELD BUSINESS PARK 403 BLOOMFIELD DRIVE WEST BERLIN, NJ 08091

- •10,500 sq. ft. Building
- •5 Drive-In Doors
- Excellent Location on Route 73
- Minutes from NJ Turnpike, I-295, Route 30, Route 38, Route 70, and Philadelphia

## BLOOMFIELD BUSINESS PARK 403 BLOOMFIELD DRIVE WEST BERLIN, NJ 08091