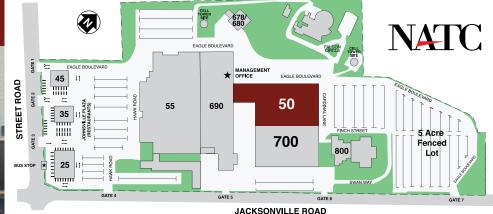

## NORTH AMERICAN TECHNOLOGY CENTER 50 CARDINAL LANE WARMINSTER, PA 18974

- •105,000 sq. ft. Storage Building
- Rental Units from 1,600 sq. ft.
- Good Highway Visibility and Access
- Ideal for Warehouse, Light Industrial and Assembly uses

# NORTH AMERICAN TECHNOLOGY CENTER 50 CARDINAL LANE WARMINSTER, PA 18974