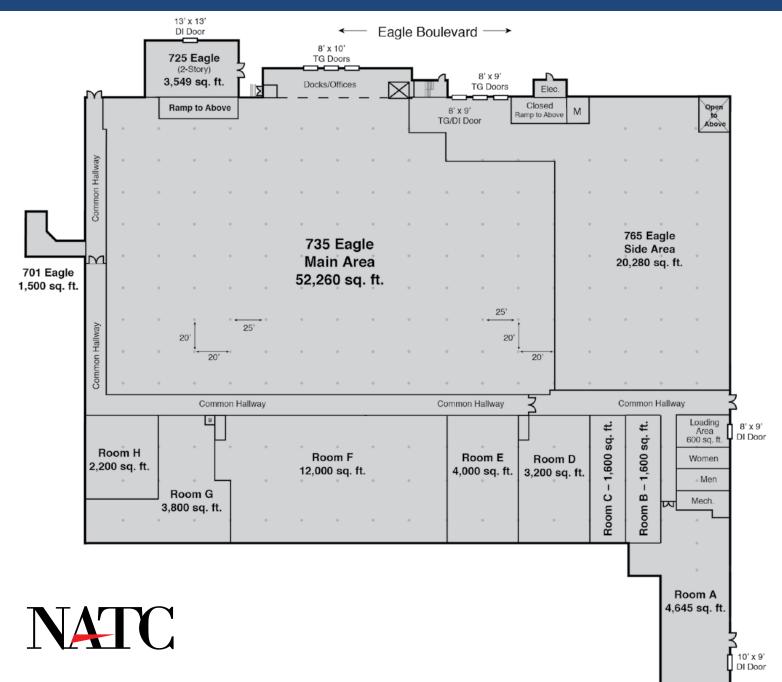

## NORTH AMERICAN TECHNOLOGY CENTER 50 CARDINAL LANE WARMINSTER, PA 18974

- •105,000 sq. ft. Storage Building
- Rental Units from 1,600 sq. ft.
- Good Highway Visibility and Access
- Ideal for Warehouse, Light Industrial and Assembly uses

### FEATURES

- Short & Long Term Leases Available
- 20' x 25' and 20' x 20' Column Spacing
- •12' (10' Clear) Ceilings

- Expansion Space Available in Adjoining Building
- Tailgate & Drive-In Loading
- Fluorescent Lighting