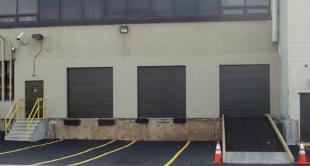

### FEATURES

- Short & Long Term Leases Available
- 20' x 25' and 20' x 20' Column Spacing
- •12' (10' Clear) Ceilings

- Expansion Space Available in Adjoining Building
- Tailgate & Drive-In Loading
- Fluorescent Lighting