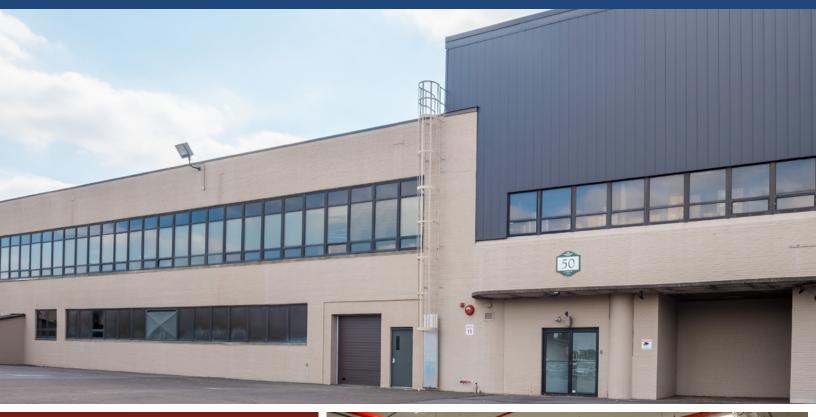

## NORTH AMERICAN TECHNOLOGY CENTER 50 CARDINAL LANE WARMINSTER, PA 18974

- •105,000 sq. ft. Storage Building
- Rental Units from 1,600 sq. ft.
- Good Highway Visibility and Access
- Ideal for Warehouse, Light Industrial and Assembly uses

# NORTH AMERICAN TECHNOLOGY CENTER 50 CARDINAL LANE WARMINSTER, PA 18974