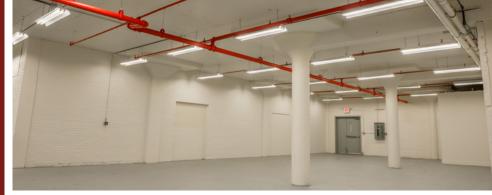

### FEATURES

- Short & Long Term Leases Available
- 20' x 25' and 20' x 20' Column Spacing
- •12' (10' Clear) Ceilings

- Expansion Space Available in Adjoining Building
- Tailgate & Drive-In Loading
- Fluorescent Lighting