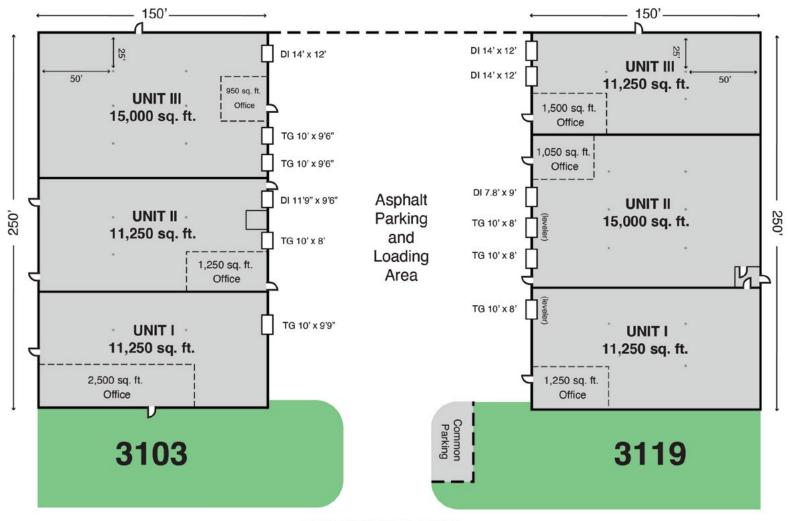

## 3103 & 3119 PHOENIXVILLE PIKE MALVERN, PA 19355

- Two 37,500 sq. ft. High Ceiling Warehouse Buildings on 11.2 Acres
- Rental Units from 11,250 sq. ft.
- Centrally Located with Quick Access to PA Turnpike Exit

## **FEATURES**

- Masonry & Steel Construction
- Reinforced Concrete Floors
- 18' 25' Clear Ceilings
- •25' x 50' Column Spacing
- Tailgate and Drive-In Loading
- EPDM Roofs

- · 3103 Building Dry Sprinklered
- 3-Phase Power
- Gas Heat
- LED/Fluorescent Lighting
- Public Water and Sewer
- Industrial/Office (I/O) Zoning