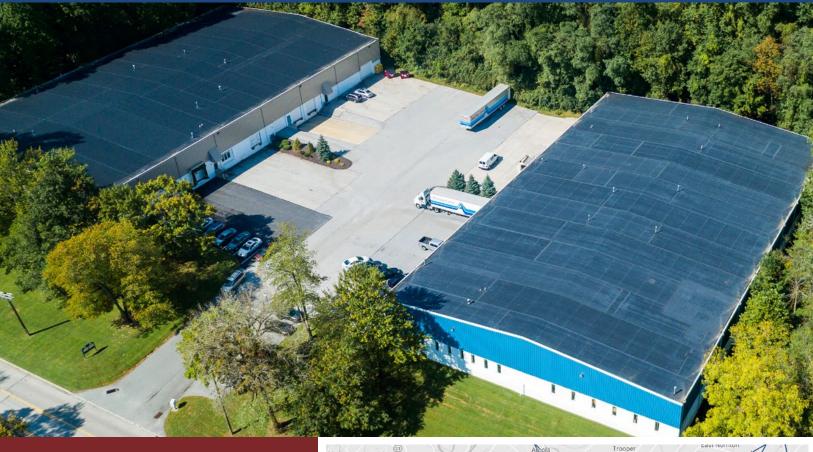

## 3103 & 3119 PHOENIXVILLE PIKE MALVERN, PA 19355

- Two 37,500 sq. ft. High Ceiling Warehouse Buildings on 11.2 Acres
- Rental Units from 11,250 sq. ft.
- Centrally Located with Quick Access to PA Turnpike Exit

## 3103 & 3119 PHOENIXVILLE PIKE MALVERN, PA 19355

PHOENIXVILLE PIKE