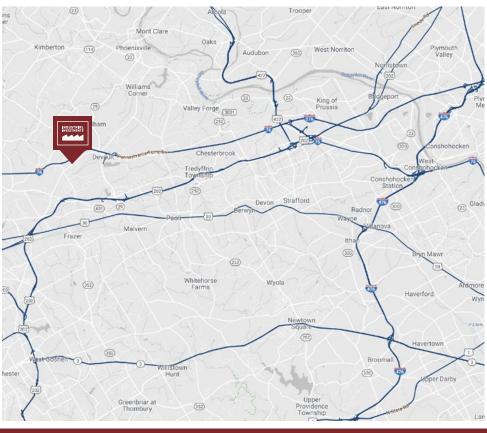

## 3103 & 3119 PHOENIXVILLE PIKE MALVERN, PA 19355

- Two 37,500 sq. ft. High Ceiling Warehouse Buildings on 11.2 Acres
- Rental Units from 11,250 sq. ft.
- Centrally Located with Quick Access to PA Turnpike Exit